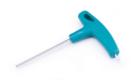

# hexagonal driver

| Description        | Designation | Order No.        |
|--------------------|-------------|------------------|
| for axial setscrew | SW-4*150    | 198 001 003 0001 |
| with arin          |             |                  |