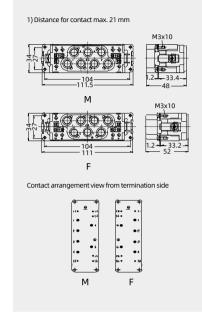

#### Axial screw terminal1)/Screw terminal

| Insert | Designation | Order No.        |
|--------|-------------|------------------|
| Male   | HK-006/6-M  | 128 012 011 0101 |
| Female | HK-006/6-F  | 128 012 021 0101 |

1) See P00-12~00-13 for the structural characteristics and description of Axial screw terminal.