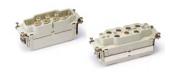

## HK-006/6 Combination inserts

# 690/400V 100/16A 6/6+ 🕒

#### Inserts

Hoods/Housings: Only suitable for size 24B high structure shells, please find the details on page 15-108~15-135.

Not suitable for high structure shells with side entry and without sleeve.

#### Axial screw terminal1)/Screw terminal

| Insert | Designation | Order No.        |
|--------|-------------|------------------|
| Male   | HK-006/6-M  | 128 012 011 0101 |
| Female | HK-006/6-F  | 128 012 021 0101 |